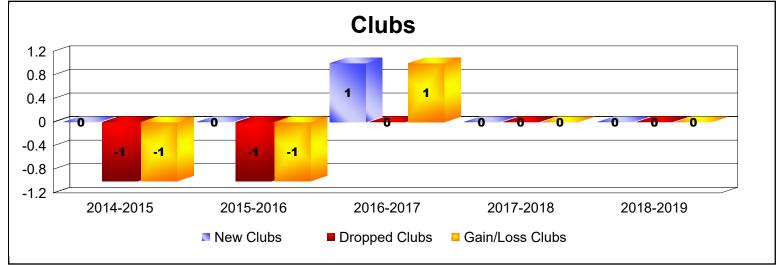

District 6 NE As of June 2019 Cumulative

| Year      | New<br>Clubs | Dropped<br>Clubs | Gain/<br>Loss<br>Clubs | New<br>Members | Charter<br>Members | Reinstate<br>Members | Transfer<br>Members | Total<br>Member<br>Added | Total<br>Members<br>Dropped | Gain/<br>Loss<br>Members |
|-----------|--------------|------------------|------------------------|----------------|--------------------|----------------------|---------------------|--------------------------|-----------------------------|--------------------------|
| 2014-2015 | 0            | -1               | -1                     | 99             | 1                  | 3                    | 9                   | 112                      | -168                        | -56                      |
| 2015-2016 | 0            | -1               | -1                     | 68             | 0                  | 6                    | 3                   | 77                       | -125                        | -48                      |
| 2016-2017 | 1            | 0                | 1                      | 105            | 21                 | 5                    | 12                  | 143                      | -123                        | 20                       |
| 2017-2018 | 0            | 0                | 0                      | 100            | 0                  | 14                   | 3                   | 117                      | -128                        | -11                      |
| 2018-2019 | 0            | 0                | 0                      | 80             | 1                  | 14                   | 0                   | 95                       | -164                        | -69                      |
| Average   | 0            | 0                | 0                      | 90             | 5                  | 8                    | 5                   | 109                      | -142                        | -33                      |