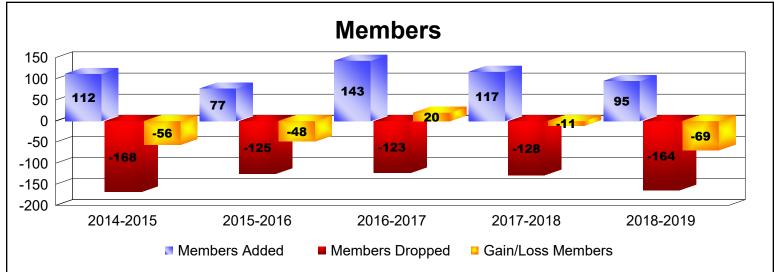

District 6 NE As of June 2019 Cumulative

| Year      | New<br>Clubs | Dropped<br>Clubs | Gain/<br>Loss<br>Clubs | New<br>Members | Charter<br>Members | Reinstate<br>Members | Transfer<br>Members | Total<br>Member<br>Added | Total<br>Members<br>Dropped | Gain/<br>Loss<br>Members |
|-----------|--------------|------------------|------------------------|----------------|--------------------|----------------------|---------------------|--------------------------|-----------------------------|--------------------------|
| 2014-2015 | 0            | -1               | -1                     | 99             | 1                  | 3                    | 9                   | 112                      | -168                        | -56                      |
| 2015-2016 | 0            | -1               | -1                     | 68             | 0                  | 6                    | 3                   | 77                       | -125                        | -48                      |
| 2016-2017 | 1            | 0                | 1                      | 105            | 21                 | 5                    | 12                  | 143                      | -123                        | 20                       |
| 2017-2018 | 0            | 0                | 0                      | 100            | 0                  | 14                   | 3                   | 117                      | -128                        | -11                      |
| 2018-2019 | 0            | 0                | 0                      | 80             | 1                  | 14                   | 0                   | 95                       | -164                        | -69                      |
| Average   | 0            | 0                | 0                      | 90             | 5                  | 8                    | 5                   | 109                      | -142                        | -33                      |